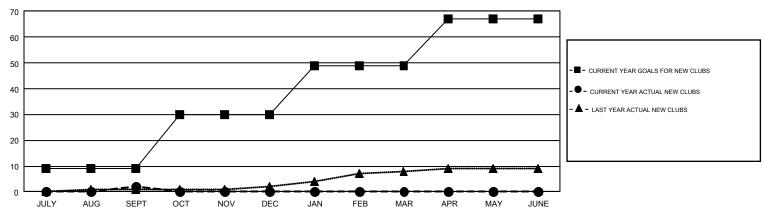

## REPORT DOES NOT INCLUDE CLUBS IN UNDISTRICTED AREAS.

|               | Club          | os          |               | Members               |                           |                         |                                                    |  |
|---------------|---------------|-------------|---------------|-----------------------|---------------------------|-------------------------|----------------------------------------------------|--|
|               | RESULTS FOR   | R 2019-2020 |               | RESULTS FOR 2019-2020 |                           |                         |                                                    |  |
| QUARTER       | NEW CLUB GOAL | NEW CLUBS   | DROPPED CLUBS | QUARTER               | MEMBER GROWTH NET<br>GOAL | MEMBER GROWTH<br>ACTUAL | DROPPED<br>MEMBERS ACTUAL<br>(including transfers) |  |
| JULY/AUG/SEPT | 9             | 2           | 6             | JULY/AUG/SEPT         | 2230                      | 3,323                   | 1,808                                              |  |
| OCT/NOV/DEC   | 21            | 0           | 0             | OCT/NOV/DEC           | 2353                      | 0                       | 0                                                  |  |
| JAN/FEB/MAR   | 19            | 0           | 0             | JAN/FEB/MAR           | 2172                      | 0                       | 0                                                  |  |
| APR/MAY/JUNE  | 18            | 0           | 0             | APR/MAY/JUNE          | 1948                      | 0                       | 0                                                  |  |

## GOALS AND ACTUAL NEW CLUBS CUMULATIVE

FEB

MAR

APR

MAY

JUNE

| DROPPED CLUBS: 6              |       | 1,415 CLUBS OF 2,963 ADDED 1 OR<br>MORE NEW MEMBERS | GENDER DISTRIBUTION  MALE 84,911 (75.88%) |                 |        |
|-------------------------------|-------|-----------------------------------------------------|-------------------------------------------|-----------------|--------|
| DROPPED MEMBERS               |       |                                                     | FEMALE                                    | 26,986 (24.12%) |        |
| DECEASED                      | 198   | CLICK HERE FOR CUMULATIVE                           | TOTAL FAMILY UNIT MEMBERS                 |                 | 42,030 |
| CLUB CANCELLED 35 OTHER 1,575 |       | MEMBERSHIP DATA                                     |                                           |                 | 22,937 |
|                               |       |                                                     | FAMILY MEMBERS PAYING HALF DUES           |                 |        |
| TOTAL                         | 1,808 |                                                     | DUES                                      |                 |        |

JULY

AUG

SEPT

ОСТ

NOV

DEC

JAN