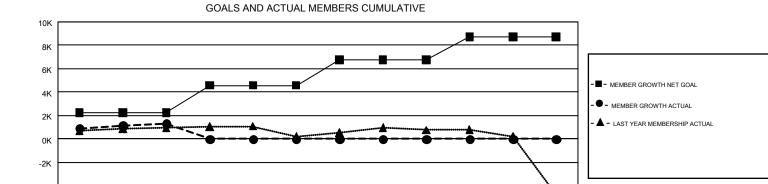

## REPORT DOES NOT INCLUDE CLUBS IN UNDISTRICTED AREAS.

|               | Club          | os          |               | Members               |                           |                         |                                                    |  |
|---------------|---------------|-------------|---------------|-----------------------|---------------------------|-------------------------|----------------------------------------------------|--|
|               | RESULTS FOR   | R 2019-2020 |               | RESULTS FOR 2019-2020 |                           |                         |                                                    |  |
| QUARTER       | NEW CLUB GOAL | NEW CLUBS   | DROPPED CLUBS | QUARTER               | MEMBER GROWTH NET<br>GOAL | MEMBER GROWTH<br>ACTUAL | DROPPED<br>MEMBERS ACTUAL<br>(including transfers) |  |
| JULY/AUG/SEPT | 9             | 2           | 6             | JULY/AUG/SEPT         | 2230                      | 3,323                   | 1,808                                              |  |
| OCT/NOV/DEC   | 21            | 0           | 0             | OCT/NOV/DEC           | 2353                      | 0                       | 0                                                  |  |
| JAN/FEB/MAR   | 19            | 0           | 0             | JAN/FEB/MAR           | 2172                      | 0                       | 0                                                  |  |
| APR/MAY/JUNE  | 18            | 0           | 0             | APR/MAY/JUNE          | 1948                      | 0                       | 0                                                  |  |

## GOALS AND ACTUAL NEW CLUBS CUMULATIVE

FEB

MAR

APR

MAY

JUNE

| DROPPED CLUBS: 6              |       | 1,415 CLUBS OF 2,963 ADDED 1 OR<br>MORE NEW MEMBERS | GENDER DISTRIBUTION  MALE 84,911 (75.88%) |                 |        |
|-------------------------------|-------|-----------------------------------------------------|-------------------------------------------|-----------------|--------|
| DROPPED MEMBERS               |       |                                                     | FEMALE                                    | 26,986 (24.12%) |        |
| DECEASED                      | 198   | CLICK HERE FOR CUMULATIVE                           | TOTAL FAMILY UNIT MEMBERS                 |                 | 42,030 |
| CLUB CANCELLED 35 OTHER 1,575 |       | MEMBERSHIP DATA                                     |                                           |                 | 22,937 |
|                               |       |                                                     | FAMILY MEMBERS PAYING HALF DUES           |                 |        |
| TOTAL                         | 1,808 |                                                     | DUES                                      |                 |        |

JULY

AUG

SEPT

ОСТ

NOV

DEC

JAN